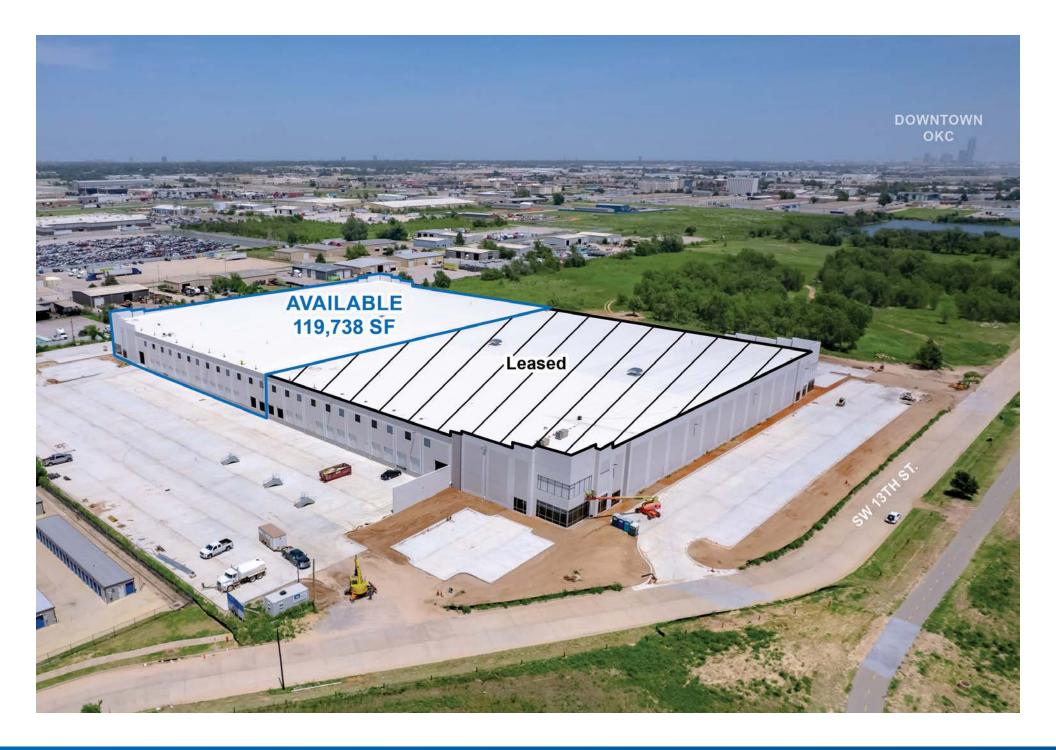

## **PROPERTY DETAILS**

| Available SF         | 119,738 SF±         |
|----------------------|---------------------|
| Lease Rate           | Contact Broker      |
| <b>Building Size</b> | 239,453 SF±         |
| Lot Size             | 12.25 Acres±        |
| Market               | Oklahoma City       |
| Submarket            | Southwest           |
| Cross Streest        | SW 13th & MacArthur |

## **AVAILABLE SPACE HIGHLIGHTS**

| Cross-dock facility      | (28) 9' x 10' dock doors                |
|--------------------------|-----------------------------------------|
| ESFR sprinklers          | (2) 12' x 14' grade level doors w/ ramp |
| 32' clear height         | (2) 40,000 lb mechanical dock levelers  |
| 52' x 56' column spacing | 2 LED light fixtures per bay            |
| 60' speed bay            | 146 car parks   18 trailer parks        |
| 130' - 180' truck court  | 3,351 SF± office space                  |
| White box interior walls | Shell completed August 2023             |