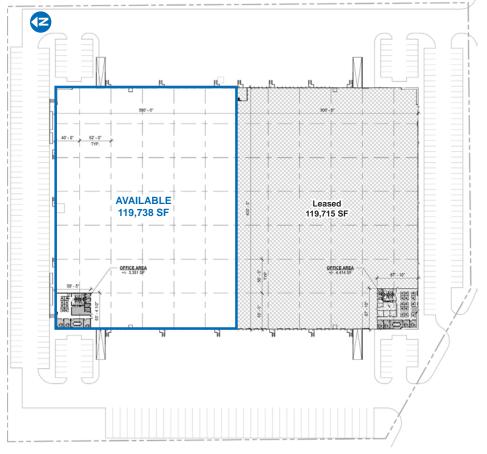

## **PROPERTY DETAILS**

| Available SF         | 119,738 SF±         |
|----------------------|---------------------|
| Lease Rate           | Contact Broker      |
| <b>Building Size</b> | 239,453 SF±         |
| Lot Size             | 12.25 Acres±        |
| Market               | Oklahoma City       |
| Submarket            | Southwest           |
| Cross Streest        | SW 13th & MacArthur |

## **AVAILABLE SPACE HIGHLIGHTS**

| Cross-dock facility      | (28) 9' x 10' dock doors                |
|--------------------------|-----------------------------------------|
| ESFR sprinklers          | (2) 12' x 14' grade level doors w/ ramp |
| 32' clear height         | (2) 40,000 lb mechanical dock levelers  |
| 52' x 56' column spacing | 2 LED light fixtures per bay            |
| 60' speed bay            | 146 car parks   18 trailer parks        |
| 130' - 180' truck court  | 3,351 SF± office space                  |
| White box interior walls | Shell completed August 2023             |