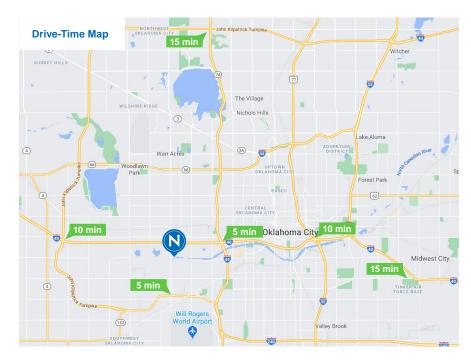

## **PROPERTY OVERVIEW**

OKC SW 13th is a new, cross dock industrial development located in the southwest submarket of Oklahoma City. The property is a two minute drive to I-40, five minutes to I-44 and Hwy 152, and 10 minutes to the Kilpatrick Turnpike, I-35, I-240 and Will Rogers World Airport.