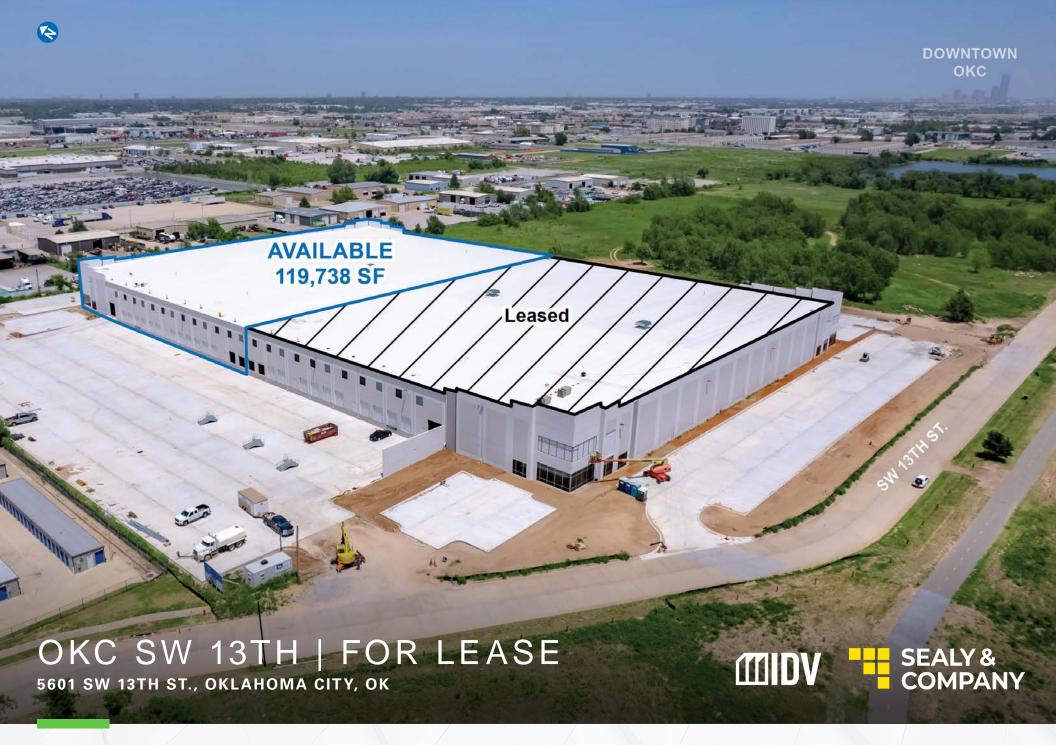

## **PROPERTY DETAILS**

| Available SF         | 119,738 SF±         |
|----------------------|---------------------|
| Lease Rate           | Contact Broker      |
| <b>Building Size</b> | 239,453 SF±         |
| Lot Size             | 12.25 Acres±        |
| Market               | Oklahoma City       |
| Submarket            | Southwest           |
| Cross Streest        | SW 13th & MacArthur |

## **PROPERTY OVERVIEW**

OKC SW 13th is a new, cross dock industrial development located in the southwest submarket of Oklahoma City. The property is a two minute drive to I-40, five minutes to I-44 and Hwy 152, and 10 minutes to the Kilpatrick Turnpike, I-35, I-240 and Will Rogers World Airport.

## **AVAILABLE SPACE HIGHLIGHTS**

| Cross-dock facility      | (28) 9' x 10' dock doors                |
|--------------------------|-----------------------------------------|
| ESFR sprinklers          | (2) 12' x 14' grade level doors w/ ramp |
| 32' clear height         | (2) 40,000 lb mechanical dock levelers  |
| 52' x 56' column spacing | 2 LED light fixtures per bay            |
| 60' speed bay            | 146 car parks   18 trailer parks        |
| 130' - 180' truck court  | 3,351 SF± office space                  |
| White box interior walls | Shell completed August 2023             |