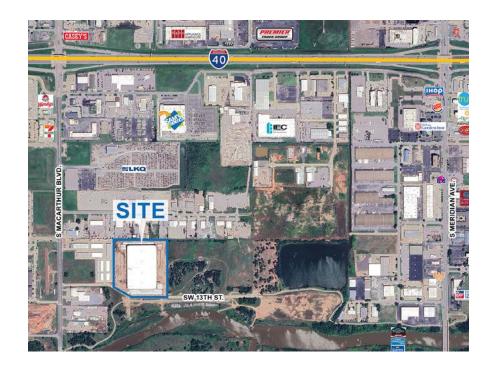

## **PROPERTY OVERVIEW**

OKC SW 13th is a new, cross dock industrial development located in the southwest submarket of Oklahoma City. The property is a two minute drive to I-40, five minutes to I-44 and Hwy 152, and 10 minutes to the Kilpatrick Turnpike, I-35, I-240 and Will Rogers World Airport.