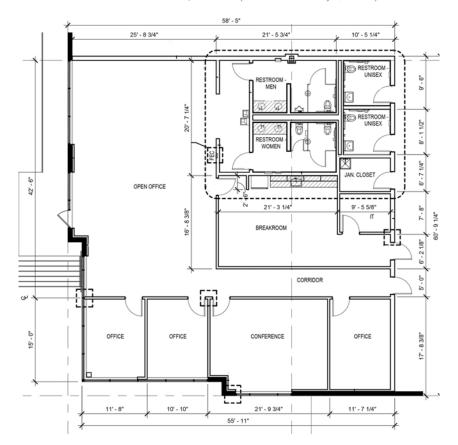

ort.

Several national and international tenants are in the area including Amazon, Hobby Lobby, Wal-Mart, Home Depot, and Medline.





## **AVAILABLE SPACE HIGHLIGHTS**

| Cross-dock facility      | (28) 9' x 10' dock doors                |
|--------------------------|-----------------------------------------|
| ESFR sprinklers          | (2) 12' x 14' grade level doors w/ ramp |
| 32' clear height         | (2) 40,000 lb mechanical dock levelers  |
| 52' x 56' column spacing | 2 LED light fixtures per bay            |
| 60' speed bay            | 146 car parks   18 trailer parks        |
| 130' - 180' truck court  | 3,351 SF± office space                  |
| White box interior walls | Shell completed August 2023             |

Office Floor Plan - 3,351 SF± (estimated delivery Q4 2023)